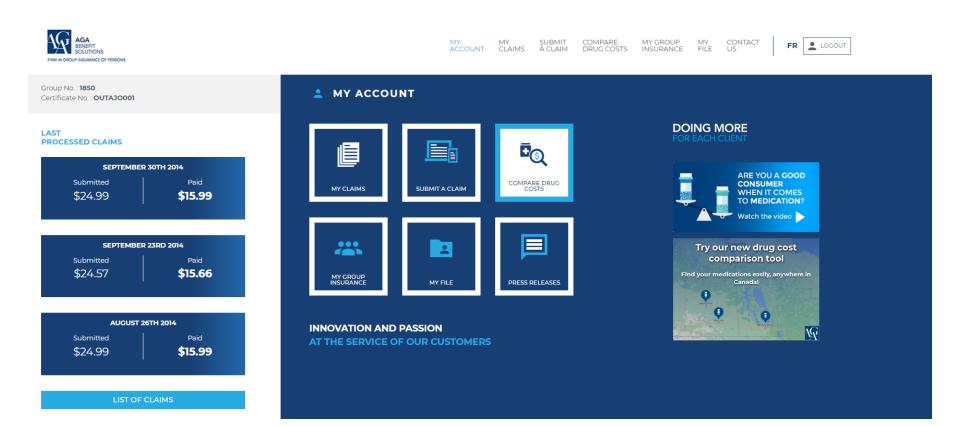

### SERVICES OFFERED BY AGA Members portal

#### INNOVATION AND PASSION AT THE SERVICE OF OUR CUSTOMERS

### SERVICES OFFERED BY AGA Members portal

- View your insurance volumes
- Consult your healthcare benefits
- View your wallet card and travel insurance card
- Print your insurance certificate
- Change your personal and your dependent information
- Sign up for direct deposit or change your banking information
- Confirm student status for your children over the age of 21
- Change your password
- View communications