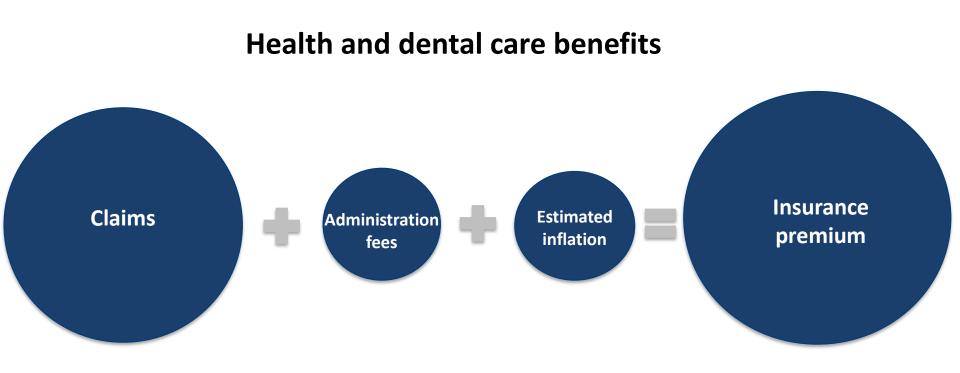

| None                      |
| - Follow-up<br>exams        | Not covered | 9 months                  | Not covered | 9 months                  | 9 months                  |
| - Basic and preventive care | Not covered | 70%                       | Not covered | 80%                       | 80%                       |
| - Major care and dentures   | Not covered | Not covered               | Not covered | 50%                       | 50%                       |
| - Combined<br>maximum       | Not covered | \$1,000 per calendar year | Not covered | \$1,000 per calendar year | \$1,500 per calendar year |
| - Orthodontics              | Not covered | Not covered               | Not covered | Not covered               | 50%, \$1,500<br>lifetime  |



### **INSURANCE PREMIUMS - GENERAL**





### MANAGING COSTS Solutions at your fingertips



## ENROLMENT FORM



#### **RE-ENROLMENT FORM**

Version 4

|                                                   |                                |                           |                                        | ADMINISTRATI                             | 'E INFORMATION                      |                             |                            |                            |                  |
|---------------------------------------------------|--------------------------------|---------------------------|----------------------------------------|------------------------------------------|-------------------------------------|-----------------------------|----------------------------|----------------------------|-----------------