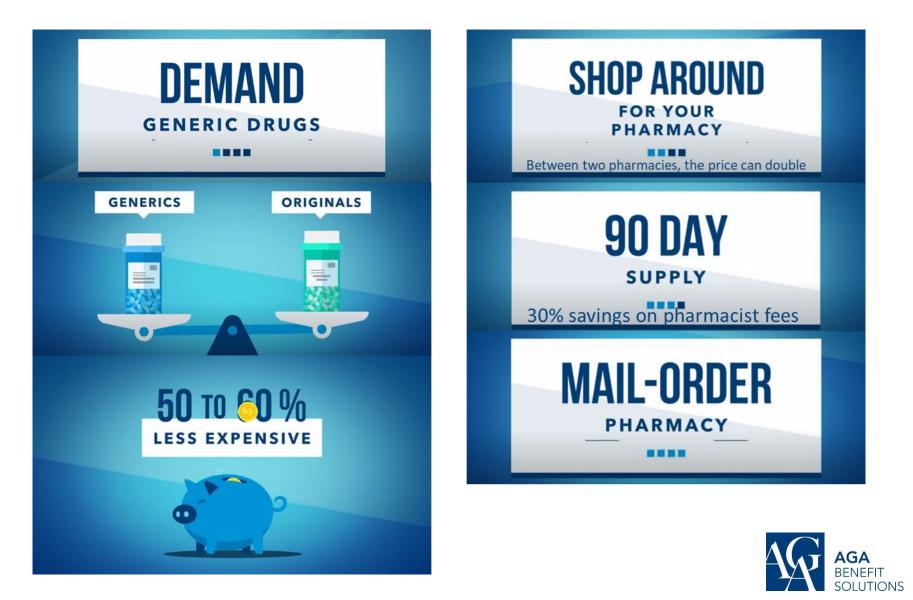

br>exams        | Not covered | 9 months                  | Not covered | 9 months                  | 9 months                  |
| - Basic and preventive care | Not covered | 70%                       | Not covered | 80%                       | 80%                       |
| - Major care and dentures   | Not covered | Not covered               | Not covered | 50%                       | 50%                       |
| - Combined<br>maximum       | Not covered | \$1,000 per calendar year | Not covered | \$1,000 per calendar year | \$1,500 per calendar year |
| - Orthodontics              | Not covered | Not covered               | Not covered | Not covered               | 50%, \$1,500<br>lifetime  |



### **INSURANCE PREMIUMS - GENERAL**





### MANAGING COSTS Solutions at your fingertips



## ENROLMENT FORM



#### **RE-ENROLMENT FORM**

Version 4

|                                                   |                                |                           |                                        | ADMINISTRATI                             | 'E INFORMATION                      |                             |                            |                            |                  |
|---------------------------------------------------|--------------------------------|---------------------------|----------------------------------------|------------------------------------------|-------------------------------------|-----------------------------|----------------------------|----------------------------|------------------|
| Employer/Policyholder name<br>Charl-Pol inc